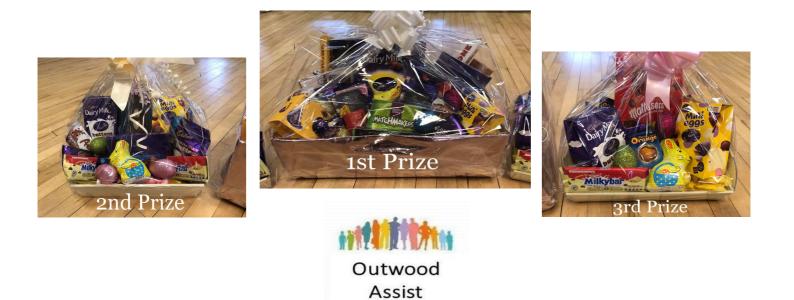

I have put together these 3 amazing prizes and 3 people are going to be very lucky.

The draw will take place on Saturday 3rd April

Tickets are priced at £2.50 each and funds can be either given to myself (Julie – Ledger Lane Parent Governor) at the exit of school. I will be there 9.15am to 9.30am and 3.15pm to 3.30pm daily. Alternatively you can PayPal me on https://paypal.me/JulietteGrace2? locale.x=en\_GB