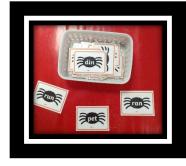

Can you write your name on a spider's leg or draw your own spider?

Can you read the words on the spiders?

Can you trace over the spider patterns?

Can you uncover the spider letters under the sand?

Can you peg the legs onto the spider?